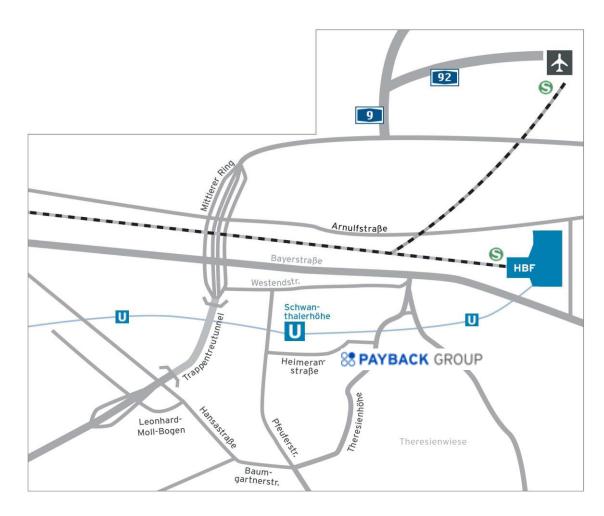

## YOUR WAY TO US

Adress: Theresienhöhe 12, 80339 München

## By car

Please use the public underground parking area (underground level 1 "UG1") and from there proceed to the reception on the ground floor.

You'll find the entrance to the parking area in the Heimeranstraße.

By public transport from the munich main railway station (Hauptbahnhof) – approx. 7min

By underground U4 or U5 to station "Schwanthalerhöhe"

The entrance to our office is right next to the underground exit "Verkehrsmuseum".

From Hackerbrücke by foot - approx. 12min

When you arrive, please proceed to our reception on the 4th floor. (take the elevator A6).